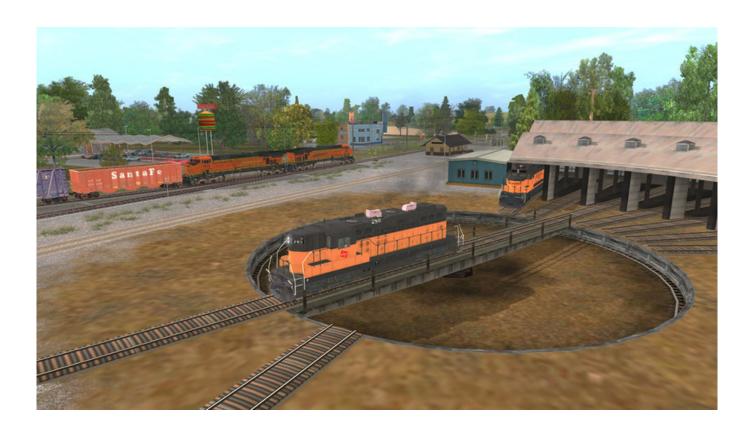

## CHALLENGING, FUN & AFFORDABLE - A ROUTE FOR EVERYONE

Midwestern Branch is primarily a industrial route based upon freight operations in the "breadbasket" region of the USA.

While the main line is owned and operated by BNSF, the branch line uses ex-Milwaukee Road units in both SD40-2 and GP38-2 styles to help serve the industries that are in the towns of Littleport, Levitt, Cylinder, and Mill Town.