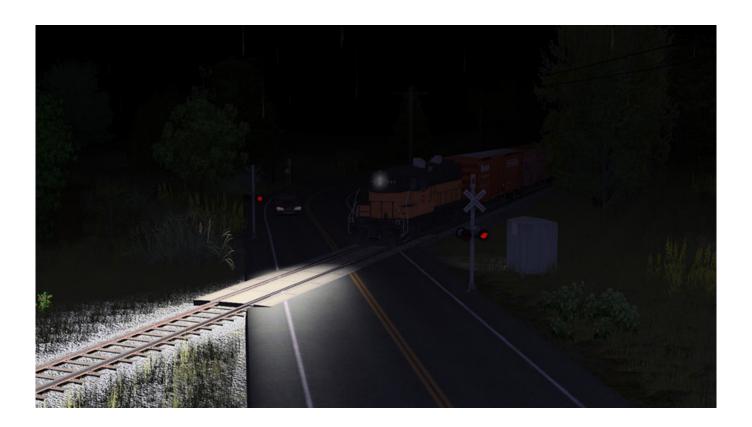

So what are you waiting for? There's work that has to be done on the line. Good luck and have a safe trip!

Includes 6 sessions with detailed gameplay:

- Grain Collector
- Lumber Mill Duties
- Mill Town Switching
- Night of the Twister

a09c17d780

English,French,German,Polish

Really good and fun route for mostly local work. This is great to get you up to speed driving in Tane, also transfers to Trainz 2019 if you own/buy it. Pretty hard to see in the Night of the Storm mission, but then it is at night during a storm so... Great fun for the money!!. Simple route with 6 sessions . When bought it will be installed from TANE Download Station, takes a while.