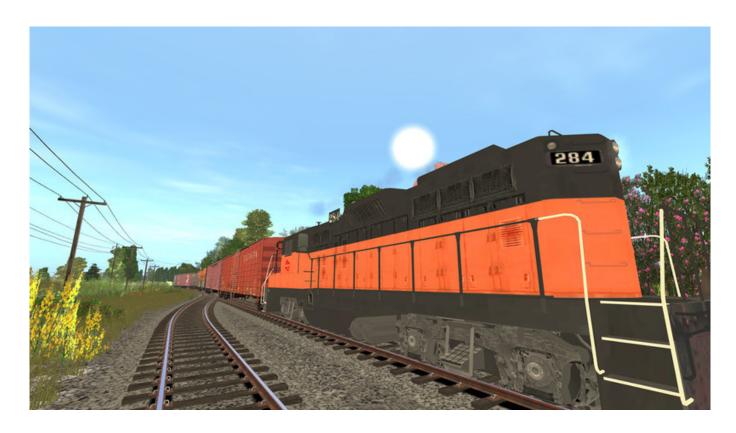

## CHALLENGING, FUN & AFFORDABLE - A ROUTE FOR EVERYONE

Midwestern Branch is primarily a industrial route based upon freight operations in the "breadbasket" region of the USA.

While the main line is owned and operated by BNSF, the branch line uses ex-Milwaukee Road units in both SD40-2 and GP38-2 styles to help serve the industries that are in the towns of Littleport, Levitt, Cylinder, and Mill Town.