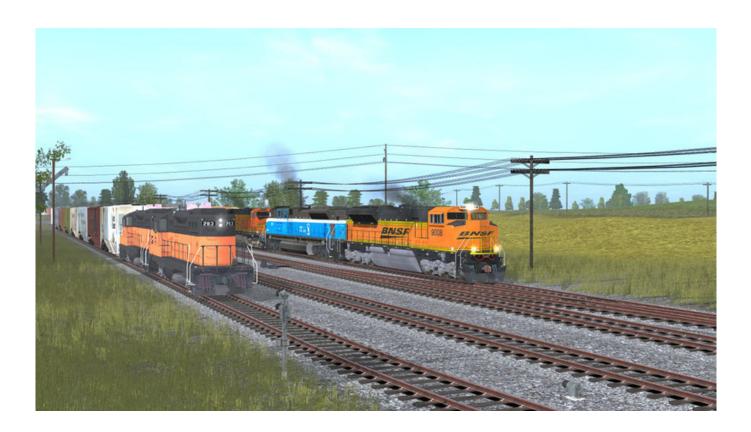

## CHALLENGING, FUN & AFFORDABLE - A ROUTE FOR EVERYONE

Midwestern Branch is primarily a industrial route based upon freight operations in the "breadbasket" region of the USA.

While the main line is owned and operated by BNSF, the branch line uses ex-Milwaukee Road units in both SD40-2 and GP38-2 styles to help serve the industries that are in the towns of Littleport, Levitt, Cylinder, and Mill Town.